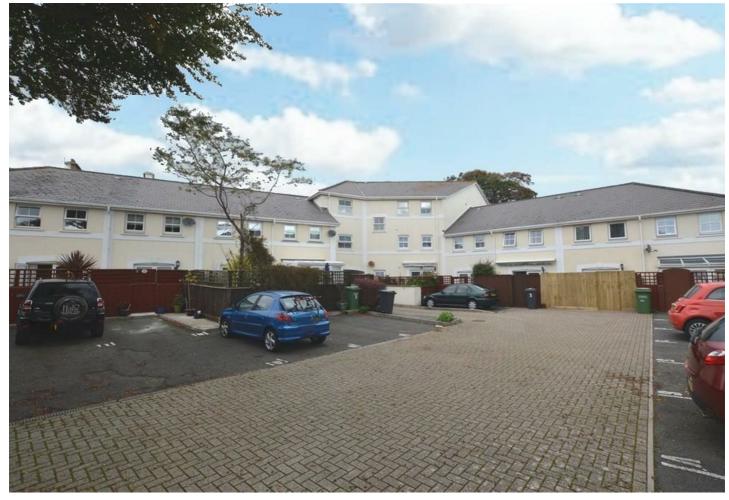

## OUTSIDE

A LARGE ARCHWAY TO THE SIDE OF THE PROPERTY ENTRANCE LEADS TO THE REAR OF THE BUILDING WHERE YOU WILL FIND AN ALLOCATED PARKING SPACE FOR ONE CAR AND FURTHER VISITOR SPACES.