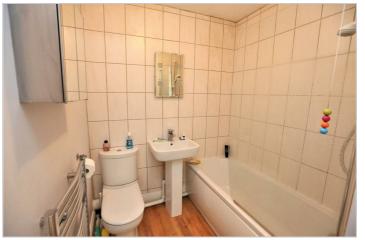

THE FIRST FLOOR BENEFITS FROM A GOOD SIZE LANDING WITH STORAGE CUPBOARDS AND DOORS TO A FITTED BATHROOM WITH PEDESTAL WASH HAND BASIN, LOW LEVEL FLUSH WC AND PANELLED BATH WITH SHOWER OVER. THERE ARE TWO BEDROOMS OF WHICH THE MASTER HAS BUILT IN WARDROBES.