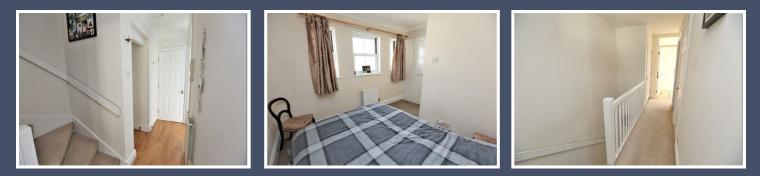

## ACCOMMODATION

ENTRANCE TO A COMMUNAL HALL WHICH HAS STAIRS LEADING TO THE FIRST FLOOR. ON THIS LANDING YOU WILL FIND THE ENTRANCE TO THE MAISONETTE. AS YOU ENTER THE MAISONETTE YOU FIND YOURSELF IN THE ENTRANCE HALL WITH BUILT IN STORAGE CUPBOARDS, STAIRS LEADING TO THE FIRST FLOOR AND DOORS LEAD TO THE GOOD SIZE LOUNGE/DINER WHICH BENEFITS FROM A LARGE STORAGE CUPBOARD. THERE IS A NICELY FITTED KITCHEN WITH MATCHING BASE AND WALL MOUNTED UNITS, DARK WORK SURFACE, INTEGRAL OVEN, GAS HOB AND SPACE FOR A FREESTANDING FRIDGE FREEZER.

THE FIRST FLOOR BENEFITS FROM A GOOD SIZE LANDING WITH STORAGE CUPBOARDS AND DOORS TO A FITTED BATHROOM WITH PEDESTAL WASH HAND BASIN, LOW LEVEL FLUSH WC AND PANELLED BATH WITH SHOWER OVER. THERE ARE TWO BEDROOMS OF WHICH THE MASTER HAS BUILT IN WARDROBES.