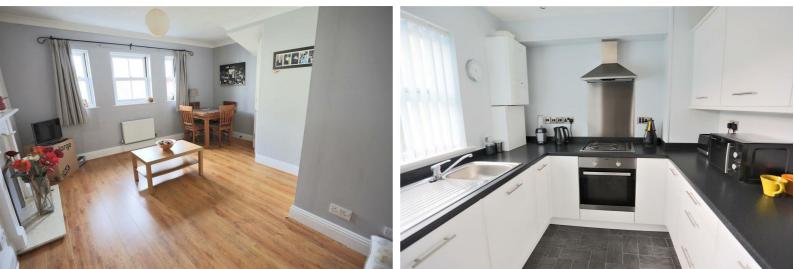

## ACCOMMODATION

ENTRANCE TO A COMMUNAL HALL WHICH HAS STAIRS LEADING TO THE FIRST FLOOR. ON THIS LANDING YOU WILL FIND THE ENTRANCE TO THE MAISONETTE. AS YOU ENTER THE MAISONETTE YOU FIND YOURSELF IN THE ENTRANCE HALL WITH BUILT IN STORAGE CUPBOARDS, STAIRS LEADING TO THE FIRST FLOOR AND DOORS LEAD TO THE GOOD SIZE LOUNGE/DINER WHICH BENEFITS FROM A LARGE STORAGE CUPBOARD. THERE IS A NICELY FITTED KITCHEN WITH MATCHING BASE AND WALL MOUNTED UNITS, DARK WORK SURFACE, INTEGRAL OVEN, GAS HOB AND SPACE FOR A FREESTANDING FRIDGE FREEZER.