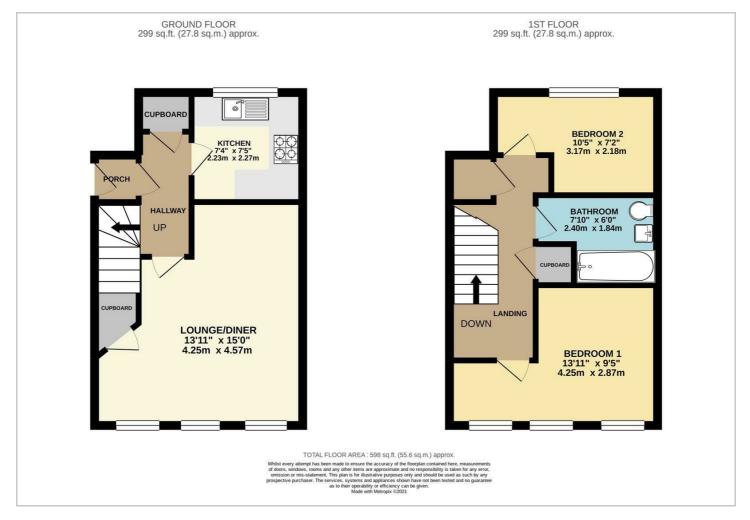

### **FLOOR PLAN**

## ACCOMMODATION

ENTRANCE TO A COMMUNAL HALL WHICH HAS STAIRS LEADING TO THE FIRST FLOOR. ON THIS LANDING YOU WILL FIND THE ENTRANCE TO THE MAISONETTE. AS YOU ENTER THE MAISONETTE YOU FIND YOURSELF IN THE ENTRANCE HALL WITH BUILT IN STORAGE CUPBOARDS, STAIRS LEADING TO THE FIRST FLOOR AND DOORS LEAD TO THE GOOD SIZE LOUNGE/DINER WHICH BENEFITS FROM A LARGE STORAGE CUPBOARD. THERE IS A NICELY FITTED KITCHEN WITH MATCHING BASE AND WALL MOUNTED UNITS, DARK WORK SURFACE, INTEGRAL OVEN, GAS HOB AND SPACE FOR A FREESTANDING FRIDGE FREEZER.

THE FIRST FLOOR BENEFITS FROM A GOOD SIZE LANDING WITH STORAGE CUPBOARDS AND DOORS TO A FITTED BATHROOM WITH PEDESTAL WASH HAND BASIN, LOW LEVEL FLUSH WC AND PANELLED BATH WITH SHOWER OVER. THERE ARE TWO BEDROOMS OF WHICH THE MASTER HAS BUILT IN WARDROBES.

## OUTSIDE

A LARGE ARCHWAY TO THE SIDE OF THE PROPERTY ENTRANCE LEADS TO THE REAR OF THE BUILDING WHERE YOU WILL FIND AN ALLOCATED PARKING SPACE FOR ONE CAR AND FURTHER VISITOR SPACES.